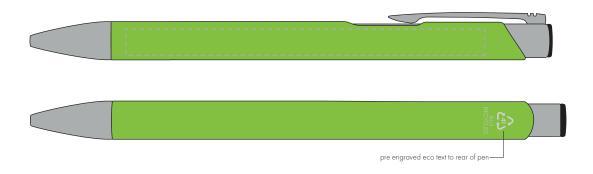

## **PANTONE REFERENCE(S)**

Engrave

ARTWORK SCALE 100% Side Engrave Area: 95mm x 7mm

Product Image for visualisation - colours may vary

The dashed line is to demonstrate print area and will not appear on your printed item