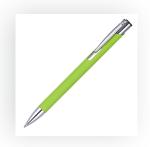

Product and Artwork Proof MOLE- MATE BALL PEN

Your Ref: Quantity: Product Code: TPC982001
Our Ref: Version: 1 Product Colour: LIGHT GREEN

**PRINTING CONCERNS:** 

We stock this item in the following colours